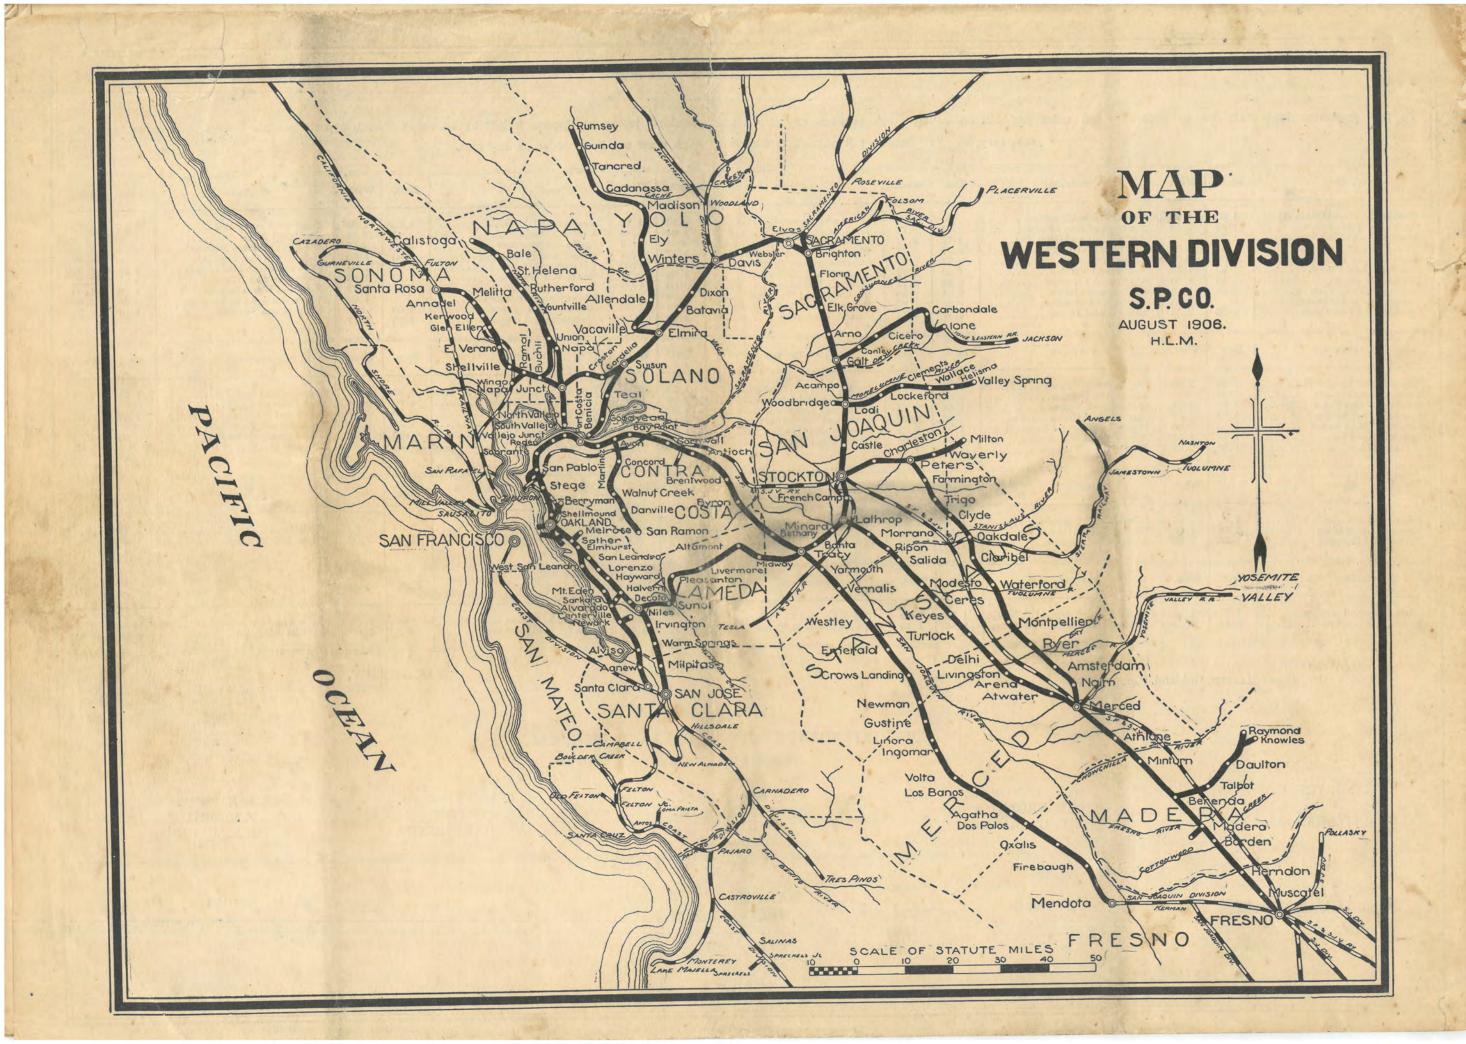

|                                                                                                                                                |                                                                       | W. H. NORTON,<br>Asst. Superin             | alendeni                                                                                                                                          |                                                                                         |                                             |